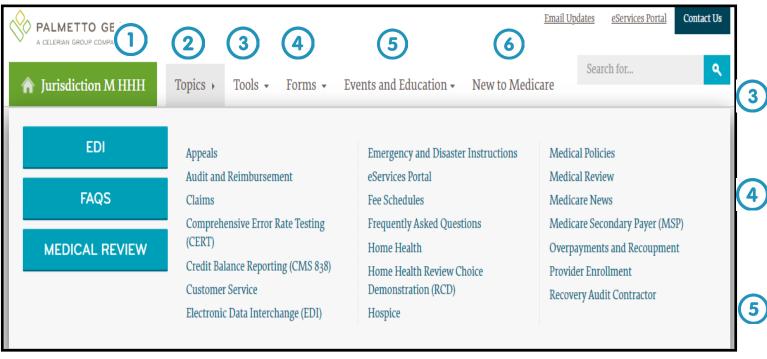

# Main Navigation and Tools

- 7 Email Updates
  Click here to sign up to receive Email Updates when new or important articles are posted
- 8 eServices Portal
  Click this link to be redirected to our eServices
  portal.
- Contact Us Click this link to get in touch with Palmetto GBA.

#### Search

The **Search** box can be found in the upper right corner of each page. Click the field to bring up the **Quick Search** box.

Type in the word or phrase you are looking for and select **Enter** on the keyboard or click the **Search** button to the right. The top articles will be displayed. If these are not what you are looking for, click the blue **More Results** button to be taken to a detailed search page.