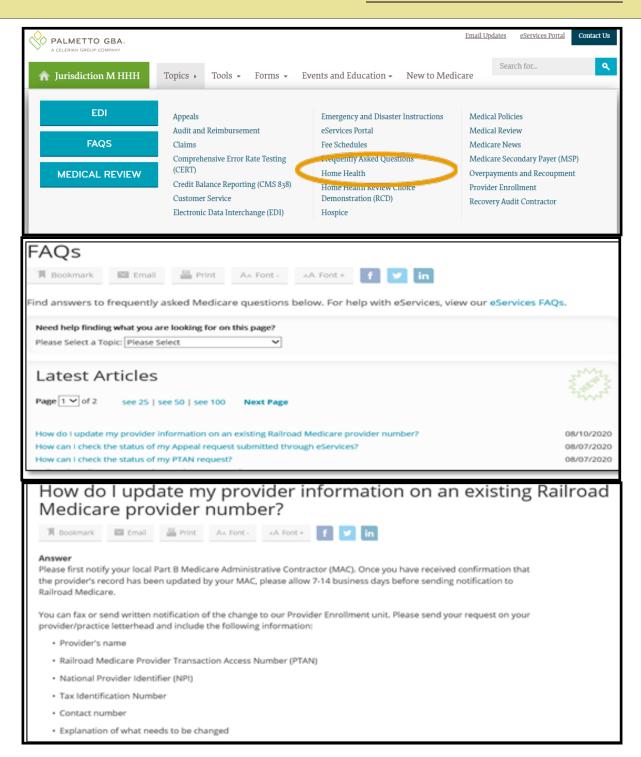

## Frequently Asked Questions (FAQ)

View every **FAQ** on one page. First, select **FAQ** from the **Tools** tab.

View every **FAQ** on one page. First, select **FAQ** from the **Tools** tab.

Once you find the **FAQ** you're looking for, click on the link. You will be taken to an expanded view of the question and the response. To find other questions and answers, you can return to the previous page.