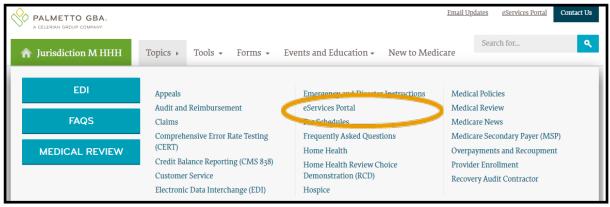

### **eServices Portal**

To sign up for or access the **eServices portal**, select **eServices Portal** from the **Topics** dropdown menu.

Once at the login screen, either create an account or login with an existing one.