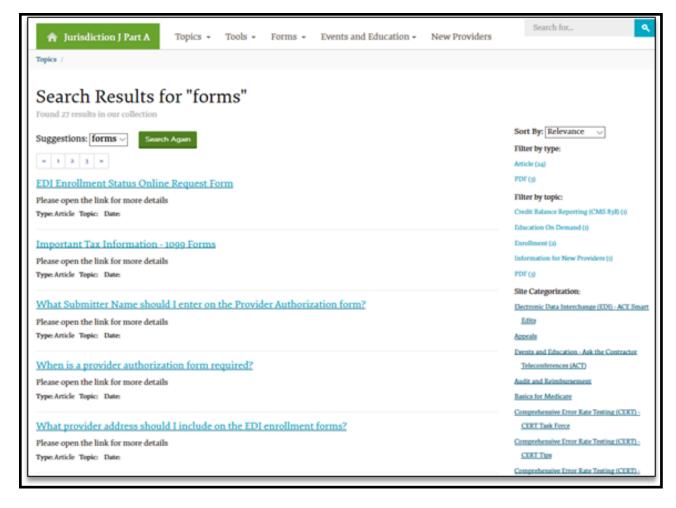

#### Search

The **Search** box can be found in the upper right corner of each page. Click the field to bring up the **Quick Search** box.

Type in the word or phrase you are looking for and select **Enter** on the keyboard or click the **Search** button to the right. The top articles will be displayed. If these are not what you are looking for, click the blue **More Results** button to be taken to a detailed search page.